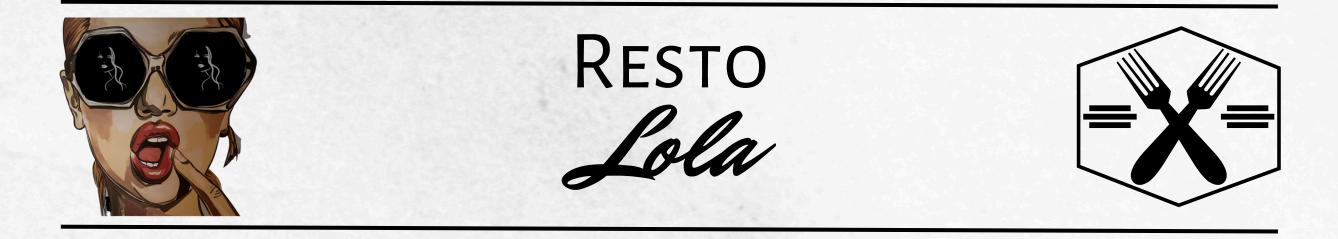

## BIRRIA

Beef cooked in broth with various spices

BIRRIA BROTH 

Beef broth accompanied with tortillas

FLAUTAS GRANDES (3) ...... \$18.00

Fried tortillas (filled with birria meat) accompanied with lettuce, cream and feta cheese