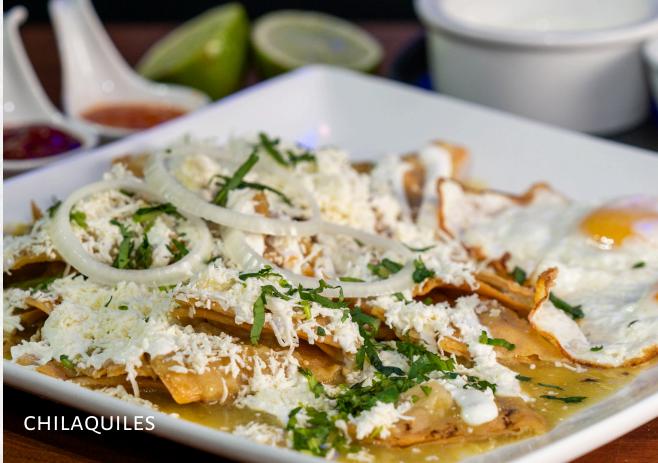

#### CHILAQUILES \$18.00

Homemade fried chips, bathed in broth, served with lettuce, cream and cheese