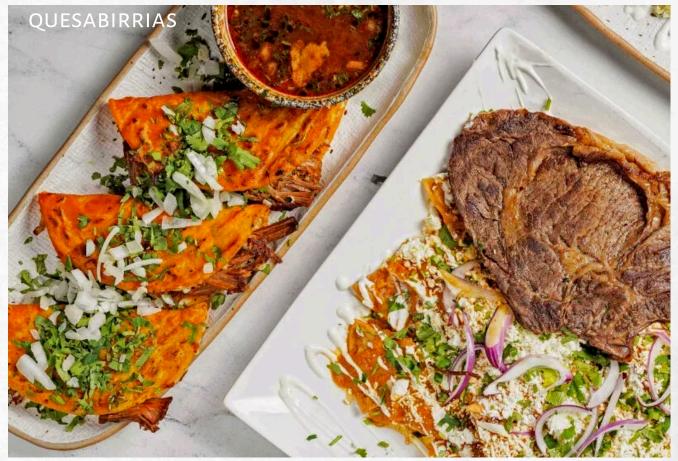

### QUESABIRRIAS WITH BROTH \$18.00

Corn tortilla stuffed with mozzarella cheese and shredded meat

BIRRIA \$15.00 .....

Corn tortilla stuffed with shredded meat

CHICKEN \$16.00

Corn tortilla stuffed with chicken