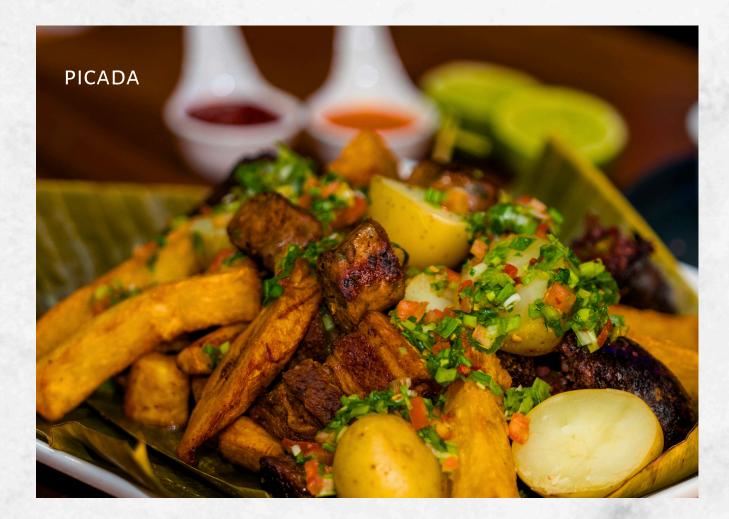

#### PICADA COLOMBIANA

4-6 PEOPLE

Typical Colombian dish prepared with pieces of meat, chicken, potato, yucca, plantain, chorizo and pork rinds. \$70.00