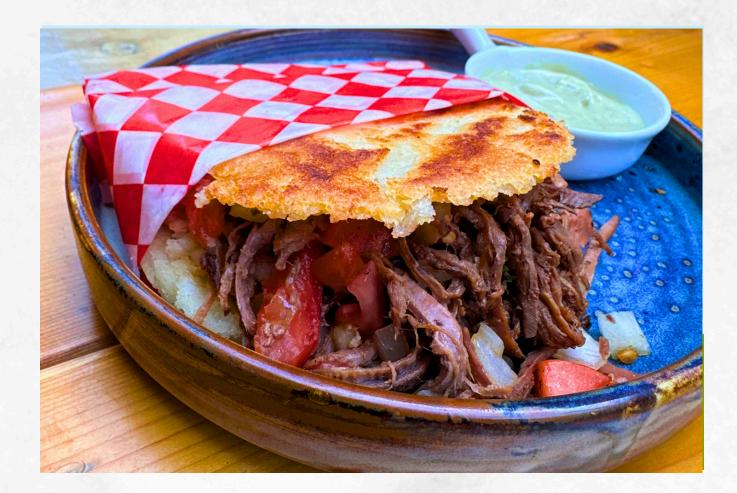

#### **COLOMBIAN RIB BROTH** \$20.00

Typical Colombian soup based on beef ribs accompanied with arepa