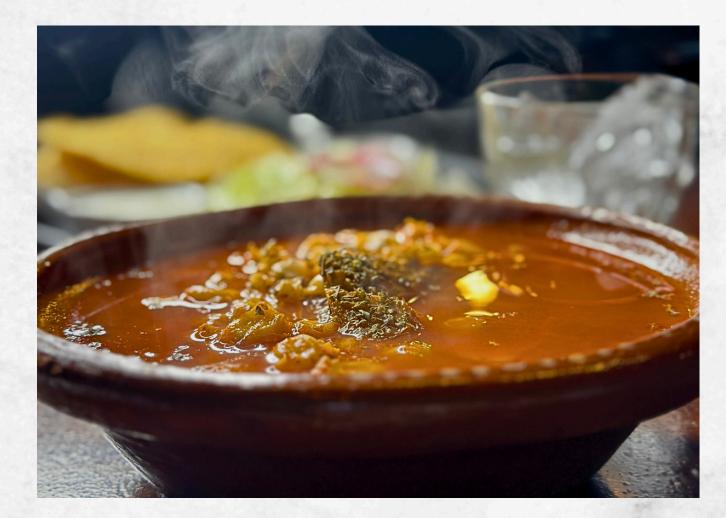

#### HUARACHE

......\$18.00

Typical Mexican dish made with corn dough accompanied with sauces, cheese and refried beans.

@LolaLolaLolita\_Resto

RESTO